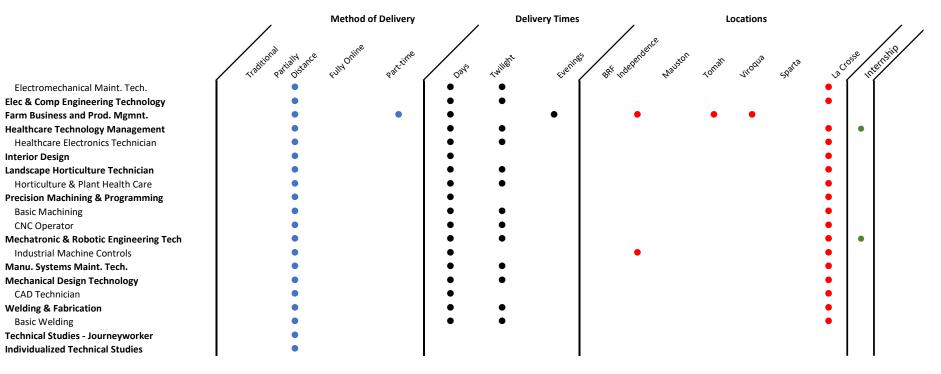

|                                                   | /                           | Method of Delivery   | Deliv | Delivery Times |          |                 | Locations |       |         |       |      | / /           |      |
|---------------------------------------------------|-----------------------------|----------------------|-------|----------------|----------|-----------------|-----------|-------|---------|-------|------|---------------|------|
|                                                   | Traditional Partial Disance | Fully Online Partime | Date  | Twillert       | Evenines | BRY Independent | Nauston   | Toman | Viroqua | spata | J.S. | Jose Internst | NP I |
| Liberal Arts - Associate of Science               | •                           | •                    | •     | •              | •        |                 |           |       |         |       | •    |               |      |
| ASLA University Transfer                          | •                           | • •                  | •     | •              | •        | • •             | •         | •     | •       |       | •    |               |      |
| Health and Public Safety                          |                             |                      |       |                |          |                 |           |       |         |       |      |               |      |
| Advanced EMT                                      | •                           |                      |       |                | •        |                 |           |       |         | •     |      |               |      |
| Criminal Justice                                  | •                           |                      | •     |                |          |                 |           |       |         | •     | •    |               |      |
| CJ - Law Enforce Academy 720                      | •                           |                      | •     |                |          |                 |           |       |         | •     |      |               |      |
| Dental Assistant                                  | •                           |                      | •     | •              |          |                 |           |       |         |       | •    | •             |      |
| Early Childhood Education                         | •                           |                      | •     | •              |          |                 |           |       |         |       | •    | •             |      |
| Early Childhood Professional                      |                             |                      | •     | •              |          |                 |           |       |         |       |      |               |      |
| Emergency Medical Technician - Basic              | •                           |                      | •     | •              | •        | •               | •         |       | •       | •     | •    |               |      |
| EMT Paramedic                                     | •                           |                      | •     |                |          |                 |           |       |         | •     | •    |               |      |
| Foundations of Teacher Education                  | •                           |                      | •     | •              | •        |                 |           |       |         |       | •    | •             |      |
| Educational Assistant                             | •                           |                      | •     |                |          |                 |           |       |         |       | •    |               |      |
| Fire Protection Technician                        | •                           |                      | •     |                |          |                 |           |       |         | •     |      | •             |      |
| Health Information Technology                     | •                           |                      | •     |                |          |                 |           |       |         |       | •    | •             |      |
| Medical Coding Specialist                         | •                           |                      | •     |                |          |                 |           |       |         |       | •    |               |      |
| Human Services Associate                          | •                           | •                    | •     | •              | •        |                 |           | •     |         |       | •    |               |      |
| Medical Assistant                                 | •                           |                      | •     | •              |          |                 |           |       |         |       | •    | •             |      |
| Medical Lab Tech                                  |                             |                      | •     | •              |          | -               |           |       |         |       | •    | •             |      |
| Nursing Assistant                                 | •                           |                      | •     | •              | •        | •               | •         | •     | •       |       | •    |               |      |
| Nursing Associate Degree                          |                             |                      | •     |                |          | •               | •         |       |         |       | •    |               |      |
| Occupational Therapy Assistant                    | •                           |                      | •     |                |          |                 |           |       |         |       | •    |               |      |
| Paramedic Technician                              |                             |                      | •     |                |          |                 |           |       |         | •     | •    |               |      |
| Physical Therapist Assistant                      | •                           |                      | •     |                |          |                 |           |       |         |       |      |               |      |
| Radiography                                       |                             |                      | •     |                |          |                 |           |       |         |       |      |               |      |
| Respiratory Therapy                               |                             |                      | •     |                |          |                 |           |       |         |       |      |               |      |
| Surgical Technology                               | •                           |                      | •     |                |          |                 |           |       |         |       | •    |               |      |
| Industrilized Technologies                        |                             |                      |       | •              |          |                 |           |       |         |       |      |               |      |
| Agri-business/Science Technology                  |                             |                      |       | •              |          |                 |           |       |         |       |      | •             |      |
| A/C, Heating, and Refrig. Technology              |                             |                      |       | •              |          |                 |           |       |         |       |      |               |      |
| Refrig, A/C, and Heat Service Tech.               |                             |                      |       | •              |          |                 |           |       |         |       |      |               |      |
| Apprenticeship Programs                           |                             |                      |       |                |          |                 |           |       |         |       |      |               |      |
| Architectural Technology<br>Automotive Technician |                             |                      |       |                |          |                 |           |       |         |       |      |               |      |
| Auto Service Technician - Level 2                 |                             |                      |       |                |          |                 |           |       |         |       |      |               |      |
| Auto Main. & Light Repair - Level 1               |                             |                      |       |                |          |                 |           |       |         |       |      |               |      |
| Building Construction and Cabinetmaking           |                             |                      |       | •              |          |                 |           |       |         |       |      |               |      |
| Cabinetmaking                                     |                             |                      |       | •              |          |                 |           |       |         |       |      |               |      |
| Building Science & Energy Management              |                             |                      |       | •              |          |                 |           |       |         |       |      |               |      |
| Solar Installation Technician                     |                             |                      |       | •              |          |                 |           |       |         |       |      |               |      |
| Diesel & Heavy Equip Tech                         |                             |                      | •     | •              |          |                 |           |       |         |       |      |               |      |
| Diesel /Heavy Equip. Tech. Assist.                |                             |                      | •     | •              |          |                 |           |       |         |       | •    |               |      |
| Electromechanical Technology                      |                             |                      | •     | •              |          |                 |           |       |         |       | •    |               |      |
| 6                                                 | -                           |                      | •     | -              | 1        |                 |           |       |         |       |      | 1 1           |      |

Traditional = Fully F2F (Generals are Partially Distance) Partially

Distance = Includes BL, Hybrid, Comp Conf, Partially OL) Could be only generals

Days = starts at 6:50am

Twilight = starts at 3:00 or 4:10pm

Evenings = starts at 5:20pm