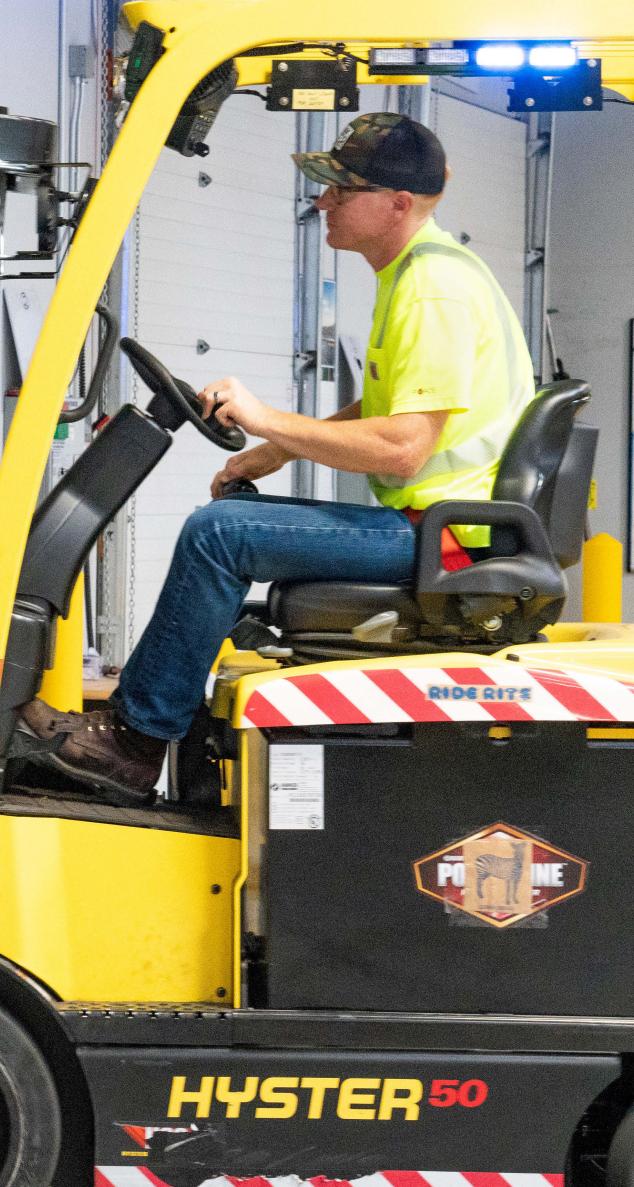

# Forklift Train the Trainer

JDE

This Forklift Train-the-Trainer session will focus on the OSHA forklift regulations 29 CRF 1910.178. It is designed for forklift trainers and individuals desiring to become forklift trainers. It is also recommended for current forklift trainers and operators as an avenue to stay current and up to date.